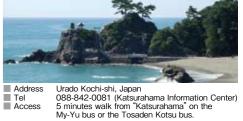

#### F Katsurahama Beach

One of the famous sightseeing locations in Kochi prefecture. In beautiful contrast can be seen are white shores on the sea against a backdrop of pine trees. The beach is also famous for viewing the moon in all its beauty.